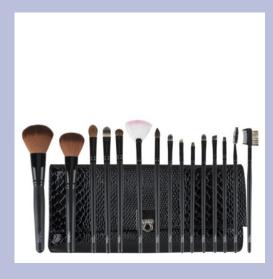

## MOTIVES® PROFESSIONAL BRUSH SET

## **BENEFITS**

- Enhance your makeup application with all the perfect tools
- Stylish, convenient and easy-to-carry black clutch included
- Keeps your brushes clean and organised
- Set includes the essential brushes for your face, eyes and lips
- Made from the finest materials available
- Natural and synthetic bristles
- Brushes are made cruelty free