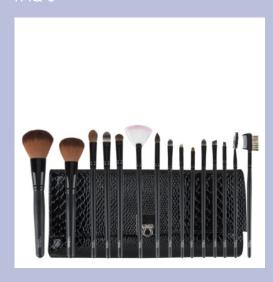

## MOTIVES® 15-PIECE PROFESSIONAL BRUSH SET

## **BENEFITS**

- Enhance your makeup application with all the perfect tools
- Stylish, convenient and easy-to-carry black clutch keeps your brushes clean and organized
- Set includes the essential brushes for your face, eyes and lips
- Made from the finest materials available
- Natural and synthetic bristles
- Brushes are made cruelty free

## FAQ'S

What is included in the Motives 15-Piece Professional Brush Set? Motives 15-Piece Professional Brush Set includes: Fan Brush, Eye Primer Brush, Powder Brush, Blush Brush, Concealer Brush, Angled Eyeliner Brush, Brow Groomer Brush, Spooly, Brow Brush, Precision Crease Brush, Oval Eye Blender Brush, Detailing Brush, Big Shader, Crease Brush, and Flat Lip Brush