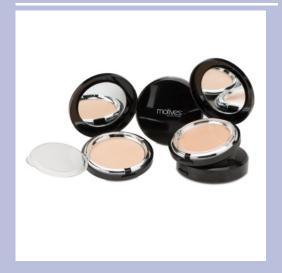

## MOTIVES® SUPREME CRÈME FOUNDATION

## **BENEFITS**

- Offers the lightness of a liquid foundation in an easy-to-blend crème formula
- Provides buildable, even coverage that stays true to colour
- Crease-resistant formula that moisturises and conditions the skin
- Portable compact includes a sponge applicator for convenient touch-ups