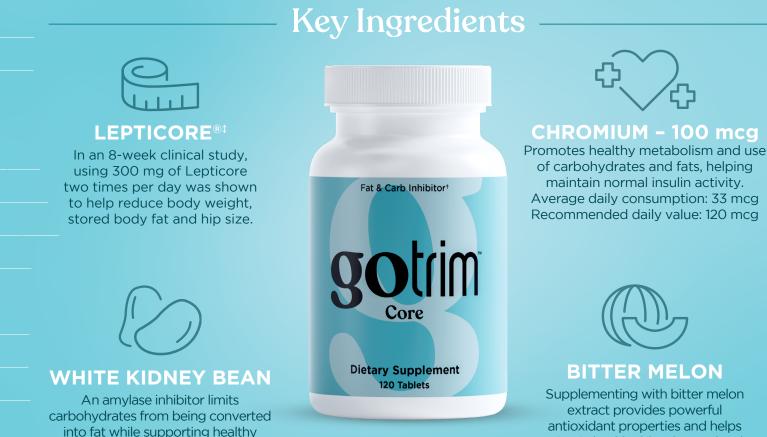

## HOW DOES NUTRAMETRIX GOTRIM CORE FAT & CARB INHIBITOR HELP?

Helps inhibit carbohydrate absorption in the body. May help suppress appetite by promoting a feeling of fullness.

Code 6462NM

levels of glucose in the blood.

@nutrametrix

www.nutrametrix.com

maintain healthy blood sugar levels.

\*Lepticore® is a proprietary premix and is a registered trademark of Gateway Health Alliances, Inc. Fairfield California U.S. Patents and International patents pending These statements have not been evaluated by the Food and Drug Administration. These products are not intended to diagnose, treat, cure or prevent any disease.