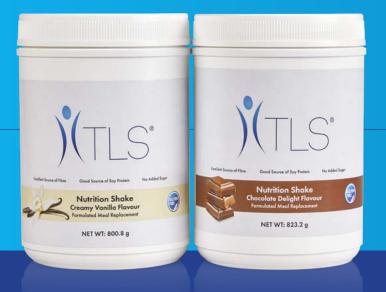

## WHAT'S IN YOUR SHAKE?

We compared the nutritional value of TLS® Shakes vs. other common snacks.\*

18 GRAMS
OF PROTEIN

10-11 GRAMS
OF FIBRE WITH ONLY
6 GRAMS OF FAT

**PROVIDES 24** 

ESSENTIAL VITAMINS
AND MINERALS

ONLY 1-2.2
GRAMS OF SUGAR

Amway BodyKey\* by NUTRIWAY\* Shake — Berry 14 Pack\*

Protein: 17 g | Fibre: 5 g Sugar: 10 g

**Herbalife\*** — **Formula 1\*** Protein: 9 g | Fibre: 2.3 g Sugar: 9 g celebritysing RAPID