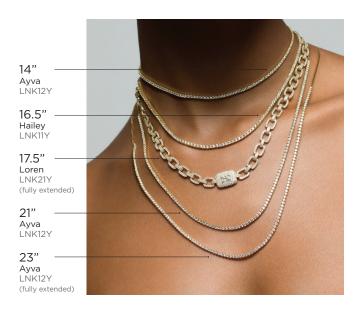

-|
|                    |  | SIZE<br><b>8</b><br>18.1 m |                      | SIZE<br><b>8.5</b><br>18.6 mm |  | SIZE<br>9<br>19 mm          |  | 9.5<br>19.4 mm |  | size<br>10<br>19.8 mm       |                        |                             |                        |   |  |

<sup>\*</sup>This chart is a general size guide. Please read the details section of each individual product's description for additional sizing information.

## **BRACELETS**

|       | S               | М             | L               | XL          |  |
|-------|-----------------|---------------|-----------------|-------------|--|
| Women | 6.5"<br>16.5 cm | 7"<br>17.8 cm | 7.5"<br>19 cm   | 8"<br>20 cm |  |
| Men   | 7.5"<br>19 cm   | 8"<br>20 cm   | 8.5"<br>21.6 cm | X           |  |



## **NECKLACES**